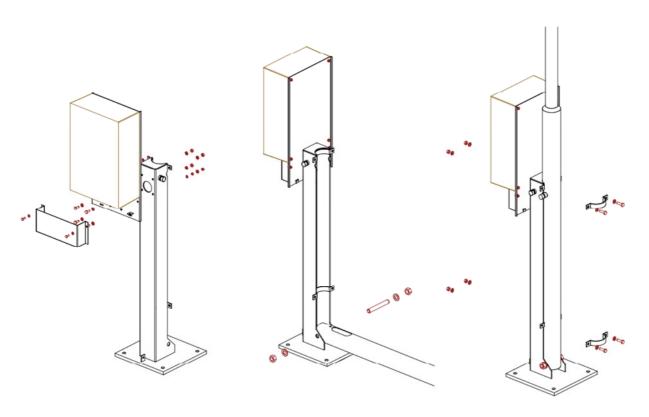

## Instructions for mast installation (ref. Lufft 8357.450)

## **Description:**

The mast is hot-dip galvanized fold-over mast. It allows an easier installation of the sensors on the top of it. Its height is 4,5 meter.

It is meant to be fixed to a concrete base. To avoid any surge of the system, the mast and mast foot will need to be properly grounded