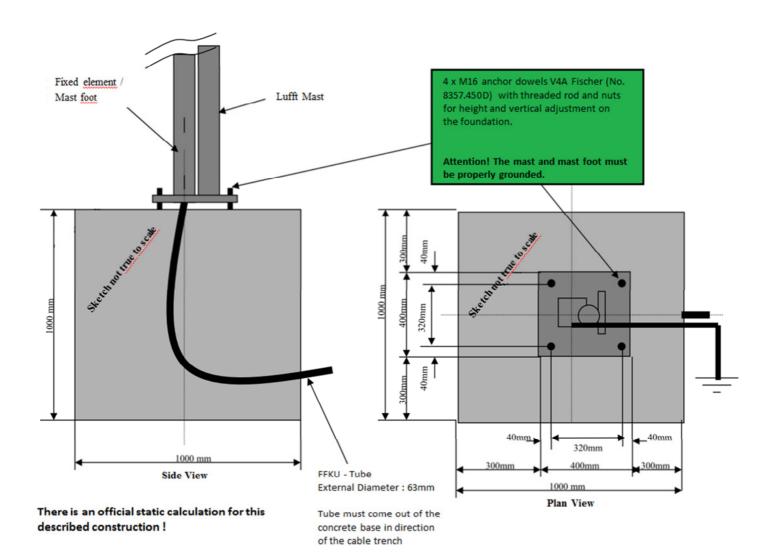

## **Foundation:**

The foundation needs the dimensions:

Length x width x height: 1 m x 1 m x 1 m

Concrete type: C 25/30

Reinforcement: bar 5 Ø 16 crosswise

The anchors can also be used on precast foundations without problem.

## **Foundation Scheme:**