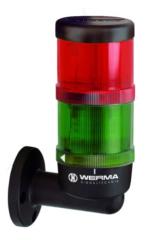

## Article number 8161.SIGNAL

Lufft Signal Tower with LED beacons, wall mounting bracket

| General                    |                                          |
|----------------------------|------------------------------------------|
| Dimensions                 | 160 x 50 x 45 mm                         |
| Housing design             | Plastic                                  |
| Max. burden (resistor)     | 0.5 A/30 V: 500,000 cycle life span      |
|                            | 0.3 A/30 V: 1,000,000 cycle life span    |
| Display                    | 2 lines, 8 characters                    |
| Weight                     | 200 g                                    |
| Storage temperature        | -3070 °C                                 |
| Power supply               | 915 VDC, nominal 12 V, battery operation |
| Connecting system          | COMBICON Phönix                          |
| Power consumption active   | <60 mA                                   |
| Power consumption stand-by | <100 μΑ                                  |
| Operating temperature      | -3060 °C                                 |
| Operating rel. humidity    | 095 % RH (non - condensing)              |
| Protection type            | IP42, with protection                    |