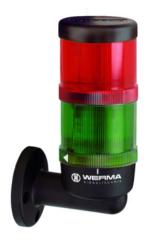

## Article number 8161.SIGNAL

Lufft Signal Tower with LED beacons, wall mounting bracket

| General                    |                                          |
|----------------------------|------------------------------------------|
| Dimensions                 | 160 x 50 x 45 mm                         |
| Housing design             | Plastic                                  |
| Max. burden (resistor)     | 0.5 A/30 V: 500,000 cycle life span      |
|                            | 0.3 A/30 V: 1,000,000 cycle life span    |
| Display                    | 2 lines, 8 characters                    |
| Weight                     | 200 g                                    |
| Storage temperature        | -3070 °C                                 |
| Power supply               | 915 VDC, nominal 12 V, battery operation |
| Connecting system          | COMBICON Phönix                          |
| Power consumption active   | <60 mA                                   |
| Power consumption stand-by | <100 μΑ                                  |
| Operating temperature      | -3060 °C                                 |
| Operating rel. humidity    | 095 % RH (non - condensing)              |
| Protection type            | IP42, with protection                    |