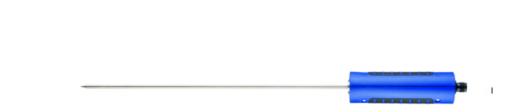

## Article number 3120.540

This high-precision immersion probe in stainless steel protective housing can also be used as a reference sensor for calibration and testing systems.

IMPORTANT: PT100 plunge sensor, long is discontinued

| General               |                                             |
|-----------------------|---------------------------------------------|
| Dimensions, probe     | 300x4mm                                     |
| Dimensions, housing   | 119 x 27/35 mm                              |
| Weight                | 120g                                        |
| Protection type       | IP40                                        |
| Operating temperature | PUR cable and handle can be used up to 80°C |
| Storage temperature   | -4060°C                                     |