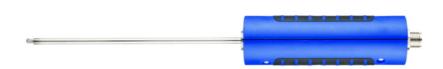

## Article number 3120.600

At the head of the surface temperature probe is a spring-loaded sensor which takes the temperature. Can be used on flat, matt and metallic surfaces.

IMPORTANT: PT100 surface sensor is discontinued