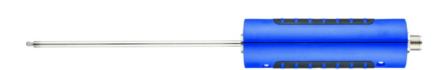

## Article number 3120.600

At the head of the surface temperature probe is a spring-loaded sensor which takes the temperature. Can be used on flat, matt and metallic surfaces.

IMPORTANT: PT100 surface sensor is discontinued