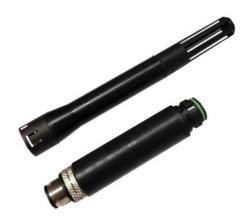

**Article number** 8130.TFF

Temperature & Humidity sensor with highest precision for reference measurements

IMPORTANT: Temperature & Humidity sensor for reference measurements is discontinued

| General                      |                                   |
|------------------------------|-----------------------------------|
| Housing material             | PVDF black                        |
| Mechanical sensor protection | Standard polyethylene dust filter |
| sensor                       |                                   |
| Operating temperature        | -2080°C                           |
| Storage temperature          | -1060°C (non-condensing)          |