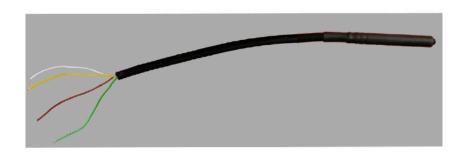

## Article number 8160.TF25S, 8160.TF50S

External PT100, 4 wire temperature sensor, with two different cable lengths. Sensor is usually connected to the ANACON and used in road weather applications.

| General                 |                      |
|-------------------------|----------------------|
| Dimensions              | Length 50 mm, Ø 8 mm |
| Output signal           | Resistance           |
| Cable length            | 25/50 m              |
| Protection type         | IP67                 |
| Connector               | Open wires           |
| Operating temperature   | -4080 °C             |
| Operating rel. humidity | 0100 % RH            |
| Accuracy                | Class A              |