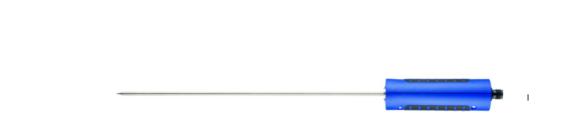

## Article number 3120.540

This high-precision immersion probe in stainless steel protective housing can also be used as a reference sensor for calibration and testing systems.

IMPORTANT: PT100 plunge sensor, long is discontinued

| General               |                                             |
|-----------------------|---------------------------------------------|
| Dimensions, probe     | 300x4mm                                     |
| Dimensions, housing   | 119 x 27/35 mm                              |
| Weight                | 120g                                        |
| Protection type       | IP40                                        |
| Operating temperature | PUR cable and handle can be used up to 80°C |
| Storage temperature   | -4060°C                                     |