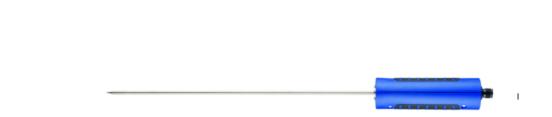

## Article number 3120.540

This high-precision immersion probe in stainless steel protective housing can also be used as a reference sensor for calibration and testing systems.

IMPORTANT: PT100 plunge sensor, long is discontinued

| General               |                                             |
|-----------------------|---------------------------------------------|
| Dimensions, probe     | 300x4mm                                     |
| Dimensions, housing   | 119 x 27/35 mm                              |
| Weight                | 120g                                        |
| Protection type       | IP40                                        |
| Operating temperature | PUR cable and handle can be used up to 80°C |
| Storage temperature   | -4060°C                                     |