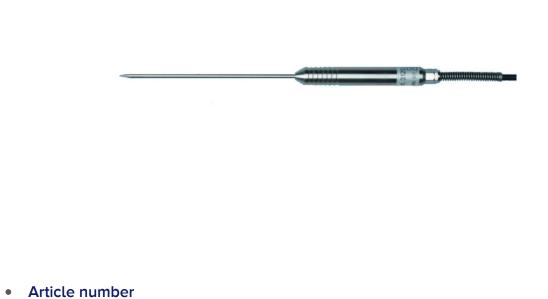

3120.550

Food probe in stainless steel protective casing for precise temperature measurements (PT100 1/10 class B).

IMPORTANT: PT100 plunge sensor out of stainless steel for food is discontinued

| General               |                                             |
|-----------------------|---------------------------------------------|
| Dimensions, probe     | 150x4mm                                     |
| Dimensions, housing   | 110 x 16 mm                                 |
| Weight                | 220g                                        |
| Protection type       | IP65                                        |
| Operating temperature | PUR cable and handle can be used up to 80°C |
| Storage temperature   | -4060°C                                     |