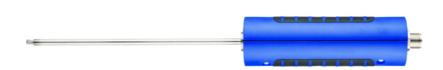

## Article number 3120.600

At the head of the surface temperature probe is a spring-loaded sensor which takes the temperature. Can be used on flat, matt and metallic surfaces.

IMPORTANT: PT100 surface sensor is discontinued