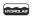

Compact, slim temperature-/humidity sensor in stainless steel protective tube. With a diameter of just 5mm, the sensor is suitable for applications in measurement areas which are difficult to enter.

| General                  |                                                           |
|--------------------------|-----------------------------------------------------------|
| Dimensions, probe        | Length 250mm, Ø 5mm                                       |
| Dimensions, housing      | 117x38mm                                                  |
| Weight                   | Approx. 85g                                               |
| Protection type          | Housing/sensor IP40                                       |
|                          | Sensor head: screwable, stainless steel cap, PTFE fi lter |
| Operating temperature    | 050°C                                                     |
| Operating humidity range | 0100% RH                                                  |
| Storage temperature      | -2060°C                                                   |
| Storage humidity         | 2080% RH                                                  |